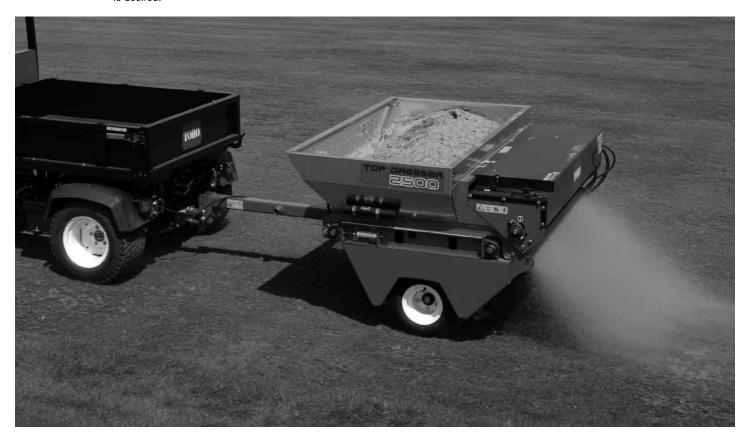

## **Topdresser 2500**

This 25 cu. ft. Topdresser gives you precise control and consistently delivers an even application—whether light or heavy topdressing is desired.

|                    | TOPDRESSER 2500, MODEL 44507*                                                                                                                                                                                                          |                                |                                  |                                               |                                                |
|--------------------|----------------------------------------------------------------------------------------------------------------------------------------------------------------------------------------------------------------------------------------|--------------------------------|----------------------------------|-----------------------------------------------|------------------------------------------------|
| HOPPER CAPACITY    | 25 cu. ft. (698 liter) or up to 2,050 lbs. (930 kg).                                                                                                                                                                                   |                                |                                  |                                               |                                                |
| SPREADING WIDTH    | 60" (152 cm)                                                                                                                                                                                                                           |                                |                                  |                                               |                                                |
| TOP DRESSING SPEED | Variable to desired application rate. 2-8 mph (3-13 km/h).                                                                                                                                                                             |                                |                                  |                                               |                                                |
| TRANSPORT SPEED    | Up to 12 mph (19 km/h). Optional brake kit available.                                                                                                                                                                                  |                                |                                  |                                               |                                                |
| CONVEYOR BELT      | Seamless 60" (152 cm) wide belt, polyester mono-filament interwoven material w/gray PVC "v-pattern" traction surface.                                                                                                                  |                                |                                  |                                               |                                                |
| METERING GATE      | Infinitely variable from closed to 3.5" (9 cm) opening for light to heavy applications. Flexible edge and spring release.                                                                                                              |                                |                                  |                                               |                                                |
| CONTROLS           | 12-volt on/off switch at operator's position to engage conveyor and brush. Metering gate runs full width in front of brush.                                                                                                            |                                |                                  |                                               |                                                |
| DRIVE              | Hydraulic with chain driven pumps. Belt motor with chain reduction. Brush motor direct drive. Electric hydraulic solenoid control to activate topdress motors. Closed loop hydraulic system with charge pump and 25 micron filtration. |                                |                                  |                                               |                                                |
| TIRES              | (4) 18 x 10.5-8, 4-ply ribbed, high floatation turf tires on oscillating axle sets.                                                                                                                                                    |                                |                                  |                                               |                                                |
| DIMENSIONS /WEIGHT | <b>Height</b><br>43" (109 cm)                                                                                                                                                                                                          | <b>Width</b><br>72.5" (184 cm) | Overall Length<br>97.5" (248 cm) | <b>Shipping Weight</b><br>1,454 lbs. (659 kg) | <b>Maximum Weight</b><br>3,500 lbs. (1,589 kg) |
| WARRANTY           | Two-year limited warranty. refer to Operator's Manual for further details.                                                                                                                                                             |                                |                                  |                                               |                                                |