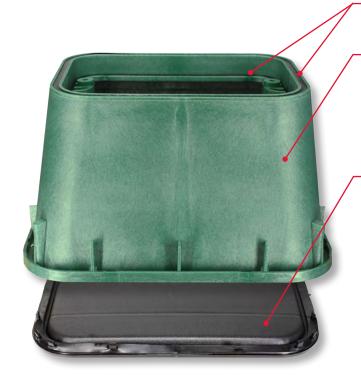

Heavy duty 12"x 17" x 12" box construction molded from High Density Polyethylene (H.D.P.E), available in Green, Tan and Purple; Black and Gray/Brown coming soon

Optional dirt skirt attaches directly to the bottom of the valve box and provides an outer seal to prevent intrusion from burrowing rodents, water and critters.