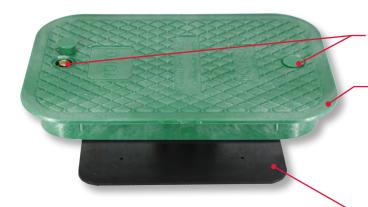

## Dry Box

Dual bolt retention (with covers) to ensure proper sealing and vandal resistance.

Heavy duty lid construction molded from High Density Polyethylene (H.D.P.E), available in Green, Tan and Purple; Black and Gray/Brown coming soon.

#### TVB-1217-DBAP

Optional accessory plate attaches directly to the lid and allows attachments of various components like GDC modules, elec/hyd converters, battery operated controllers and more.

Dual seal lid design keeps water and critters from creeping in from the top

Heavy duty 12"x 17" x 12" box construction molded from High Density Polyethylene (H.D.P.E), available in Green, Tan and Purple; Black and Gray/Brown coming soon

Optional dirt skirt attaches directly to the bottom of the valve box and provides an outer seal to prevent intrusion from burrowing rodents, water and critters.