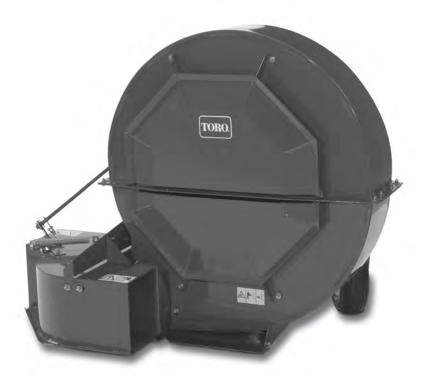

## Debris Blower 600

The Toro<sup>®</sup> Debris Blower 600 creates incredible wind power to quickly clear large areas of unwanted debris.

|                     | DEBRIS BLOWER 600, MODEL 44536*                                                                                                                                                                                                                                                          |
|---------------------|------------------------------------------------------------------------------------------------------------------------------------------------------------------------------------------------------------------------------------------------------------------------------------------|
| POWER SOURCE        | Category one and two 3-point hitch of any tractor in the 25 PTO hp range with a 3-point hitch and 540 PTO.                                                                                                                                                                               |
| AIR FLOW            | 7000 cfm.                                                                                                                                                                                                                                                                                |
| FAN SPEED           | 1173 rpm @ 540 PTO input.                                                                                                                                                                                                                                                                |
| OUTLET AREA         | 100 square inches (645 cm2).                                                                                                                                                                                                                                                             |
| DIRECTIONAL CONTROL | Deflector chute for 180° diversion as standard.<br>Rotational control of diversion gate just behind 3-point hitch.                                                                                                                                                                       |
| CASTER WHEELS       | Two 13 x 5-6 pneumatic rubber tires.                                                                                                                                                                                                                                                     |
| HEIGHT ADJUSTMENT   | 0-1.5" (0-4 cm) adjustable in .5" (1.3 cm) increments.                                                                                                                                                                                                                                   |
| TURF PROTECTION     | 16" (41 cm) long, 4" (10 cm) diameter turf roller behind fan housing. 8" (20 cm) long, 4" (10 cm) diameter turf roller under deflector chute. Beveled skid plate under deflector chute.                                                                                                  |
| GROUND CLEARANCE    | Determined by turf tractor 3-point hitch and caster wheels.                                                                                                                                                                                                                              |
| FAN                 | Radial design with 27" (69 cm) diameter center disc, 8 blades. Outer diameter 36" (91 cm).                                                                                                                                                                                               |
| FAN HOUSING         | Split housing: upper and lower. Upper Housing – 12-gauge steel front and rear plates flanged at separation seam with 12-gauge steel rolled and flanged blower<br>band. Lower housing – 10-gauge steel front and rear plates flanged at separation seam with<br>12-gauge and blower band. |
| DRIVE               | Belt drive 4-5VX. Power source: 30 PTO hp turf tractor with 3-point hitch and 540 PTO.                                                                                                                                                                                                   |
| WEIGHT              | 500 lbs. (227 kg)                                                                                                                                                                                                                                                                        |
| MOUNTING            | Category one and two 3-point hitch of any tractor in the 30 PTO hp range with a 3-point hitch and 540 PTO.                                                                                                                                                                               |
| DIMENSIONS          | Length: 49" (125 cm), Width: 59" (150 cm), Height: 46" (117 cm)                                                                                                                                                                                                                          |