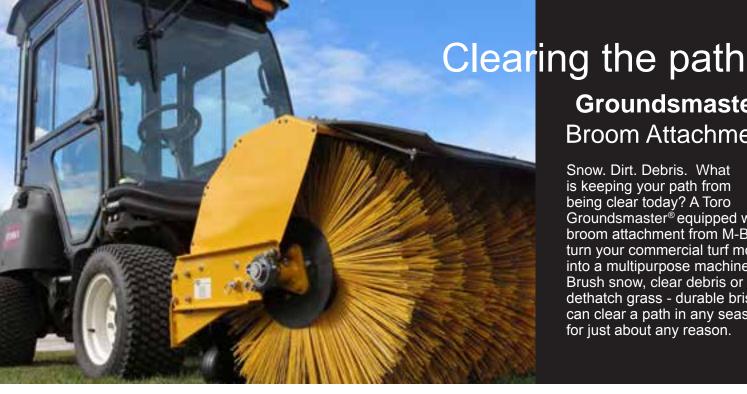

## **Groundsmaster**® **Broom Attachments**

Snow. Dirt. Debris. What is keeping your path from being clear today? A Toro Groundsmaster® equipped with a broom attachment from M-B can turn your commercial turf mower into a multipurpose machine. Brush snow, clear debris or dethatch grass - durable bristles can clear a path in any season for just about any reason.