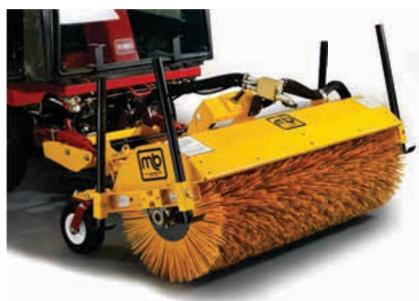

## **Groundsmaster**® **Broom Attachments**

Snow. Dirt. Debris. What is keeping your path from being clear today? A Toro Groundsmaster® equipped with a broom attachment from M-B can turn your commercial turf mower into a multipurpose machine. Brush snow, clear debris or dethatch grass - durable bristles can clear a path in any season for just about any reason.