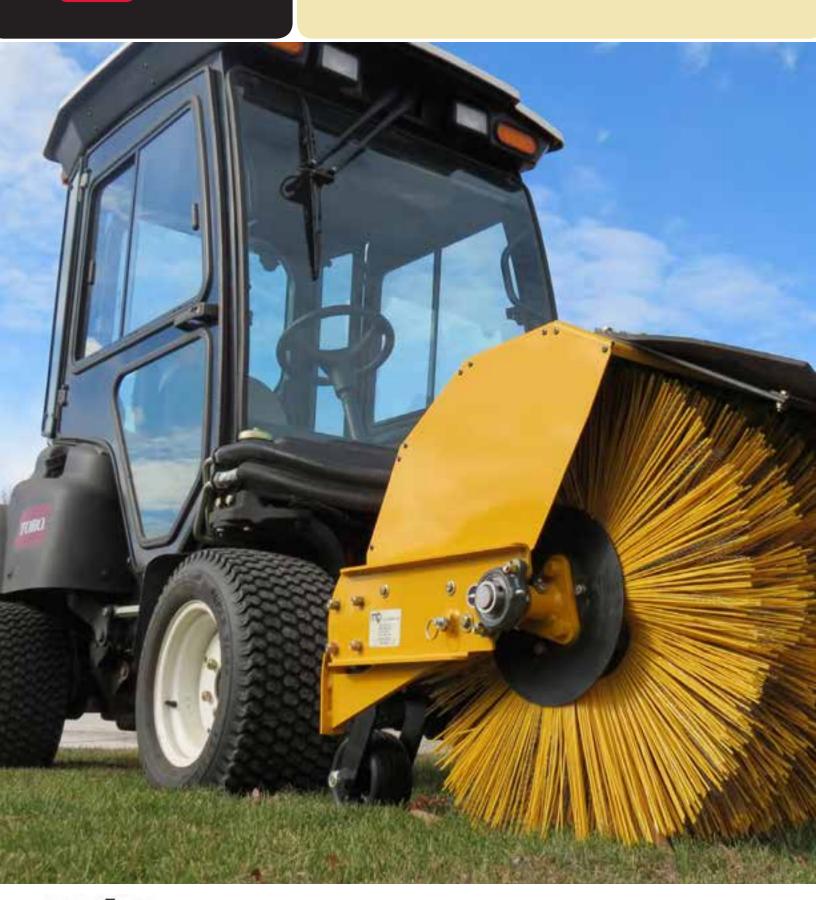

## **Groundsmaster**® **Broom Attachments**

Snow. Dirt. Debris. What is keeping your path from being clear today? A Toro Groundsmaster® equipped with a broom attachment from M-B can turn your commercial turf mower into a multipurpose machine. Brush snow, clear debris or dethatch grass - durable bristles can clear a path in any season for just about any reason.