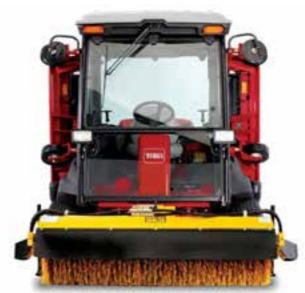

## **Groundsmaster**® **Broom Attachments**

Snow. Dirt. Debris. What is keeping your path from being clear today? A Toro Groundsmaster® equipped with a broom attachment from M-B can turn your commercial turf mower into a multipurpose machine. Brush snow, clear debris or dethatch grass - durable bristles can clear a path in any season for just about any reason.