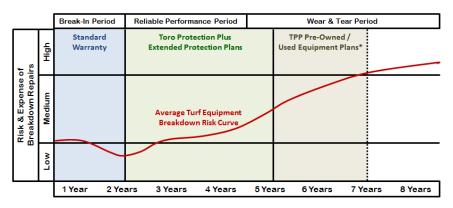

# Keep your Budgets in the Black, Today and Tomorrow

 Minimize risk, control your budget, preserve and protect your equipment – all at the same time.

# More Choices. More Protection.

➤ Eight plan lengths and two levels of coverage for new equipment, plus four plans available for used equipment.

<sup>\*</sup> Pre-Owned / Used Plans - Equipment must have < 4,000 Total Operating Hours at time of Plan Purchase (Drivetrain Only Coverage)

# More Options To Fit Your Needs and Your Budget.

- Eight coverage lengths up to 5 years / 5000 Hours (includes 2-year warranty).
- Comprehensive or Drivetrain Only Coverage options on New Equipment.
- Up to 24 months Coverage available for your Used Equipment (Drivetrain Only).

#### **Advantages**

- Industry-leading Purchase Window New Equipment Plans available anytime within the Toro Standard Warranty (24 mos.).
- Bundle Cost into Financing or Lease.
- Combine New and Pre-Owned plans to cover a unit for an unprecedented 7 Years.