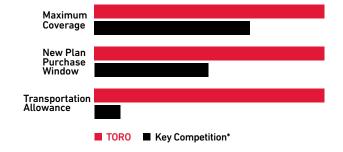

#### Choose The Plan That Fits Your Needs

Equipment still covered by the standard warranty (calendar & hours) can choose between comprehensive coverage or drivetrain coverage for an additional 1, 2 or 3 years after the standard warranty.