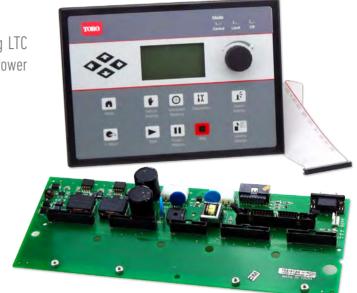

## **Network LTC Plus to LTC Pro**

Available as complete satellites or upgrade kit for existing LTC Plus satellites. Upgrade kit includes LTC Pro Faceplate, Power Distribution Board, Cable and Hardware.

# 118-4838 Kit Contains LTC Pro Faceplate, Power Distribution Board, Cable and Hardware