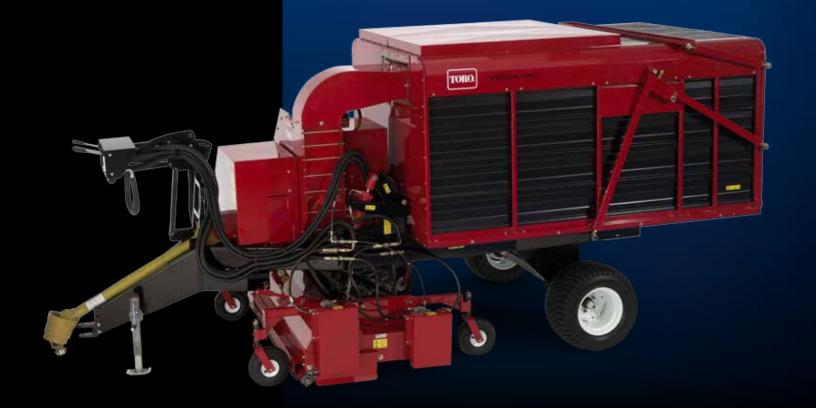

## One versatile vacuum.

The Versa-Vac, the largest Toro turf sweeper, has an impressive 6.5 cu. yd. (5 cu. m) capacity. Factor in the leaf-shredding action of the impeller fan and you'll hardly ever have to stop to unload. The cargo door and dump operate hydraulically with controls that sit directly behind the tractor seat for easy access. The hydraulics, sweeping decks and impeller fan are all powered by a 540 PTO drive with enough muscle to sweep up any debris.

## **Versa-Vac**™

The Toro® Versa-Vac tackles debris management challenges to meet your collection needs.

|                  | VERSA-VAC, MODEL 07053*                                                                                                                                                                                                                                                                |
|------------------|----------------------------------------------------------------------------------------------------------------------------------------------------------------------------------------------------------------------------------------------------------------------------------------|
| POWER SUPPLY     | Power source: 35 PTO hp and larger turf tractor with 540 PTO output shaft, double CV drive line, drive ratio to Impeller: .486 : 1, drive ratio to pump input shaft from impeller shaft: .389 : 1.                                                                                     |
| FAN IMPELLER     | 32" (81.3 cm) diameter impeller, 8 blades reinforced .25" (6.4 mm) steel, 9.375" (23.8 cm) wide (radial design) welded to a 27" (68.3 cm) diameter base plate.                                                                                                                         |
| DRIVE            | Belt drive from input shaft to impeller shaft (4-5VX), belt drive from impeller shaft to pump input shaft (2-5VX).                                                                                                                                                                     |
| MAIN FRAME       | One piece welded frame of .25" (6.4 cm), 7 and 10-guage formed steel.                                                                                                                                                                                                                  |
| WHEELS AND TIRES | Turf tire, size 24 x 13.00-nhs 4-ply. Stamped and welded steel wheels rated up to 1,800 lbs. (817 kg).                                                                                                                                                                                 |
| HOPPER           | Volume 6.5 cubic yard, self-cleaning tapered box, dump hopper is operated hydraulically by one control, with self opening and closing door, dump hopper hydraulically lifted with a 3 x 18 hydraulic cylinder, vented roof sections with dust hoods to direct dust away from operator. |
| DIMENSIONS       | Width: 78" (198 cm), Height: 83" (211 cm), Length: 15'5" (4.7 m), Weight: 2,300 lbs. (1,044 kg)                                                                                                                                                                                        |
| OPTION           | 20' (6.1 m) handheld hose.                                                                                                                                                                                                                                                             |
| WARRANTY         | Two-year limited.                                                                                                                                                                                                                                                                      |
|                  | COMBINATION DECK, MODEL 07082                                                                                                                                                                                                                                                          |
| FLAIL ROTOR      | 72 hardened, straight steel flails with adjustable spacing.                                                                                                                                                                                                                            |
| FINGER ROTOR     | Four rows of 6" (15 cm) long fingers with 22 fingers per row.                                                                                                                                                                                                                          |
| OPERATING WIDTH  | 72" (183 cm)                                                                                                                                                                                                                                                                           |
| CASTER WHEELS    | 4-adjustable pneumatic caster wheels with full width anti-scalp roller, adjustable in .5" (12.7 mm) increments.                                                                                                                                                                        |
| WEIGHT           | 700 lbs. (318 kg)                                                                                                                                                                                                                                                                      |
|                  | RUBBER FINGER DECK, MODEL 07081                                                                                                                                                                                                                                                        |
| ROTOR            | Four rows of 6" (15 cm) long fingers with 22 finger per row.                                                                                                                                                                                                                           |
| OPERATING WIDTH  | 72" (183 cm)                                                                                                                                                                                                                                                                           |
| CASTER WHEELS    | 4-adjustable pneumatic caster wheels, adjustable in .5" (12.7 mm) increments.                                                                                                                                                                                                          |
| WEIGHT           | 280 lbs. (127 kg)                                                                                                                                                                                                                                                                      |