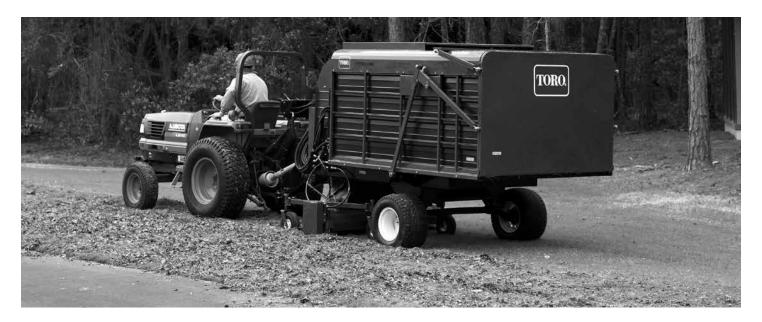

## One versatile vacuum.

The Versa-Vac, the largest Toro turf sweeper, has an impressive 6.5 cu. yd. (5 cu. m) capacity. Factor in the leaf-shredding action of the impeller fan and you'll hardly ever have to stop to unload. The cargo door and dump operate hydraulically with controls that sit directly behind the tractor seat for easy access. The hydraulics, sweeping decks and impeller fan are all powered by a 540 PTO drive with enough muscle to sweep up any debris.

## **Versa-Vac**™

The Toro® Versa-Vac tackles debris management challenges to meet your collection needs.

|                  | VERSA-VAC, MODEL 07053*                                                                                                                                                                                                                                                                |
|------------------|----------------------------------------------------------------------------------------------------------------------------------------------------------------------------------------------------------------------------------------------------------------------------------------|
| POWER SUPPLY     | Power source: 35 PTO hp and larger turf tractor with 540 PTO output shaft, double CV drive line, drive ratio to Impeller: .486 : 1, drive ratio to pump input shaft from impeller shaft: .389 : 1.                                                                                     |
| FAN IMPELLER     | 32" (81.3 cm) diameter impeller, 8 blades reinforced .25" (6.4 mm) steel, 9.375" (23.8 cm) wide (radial design) welded to a 27" (68.3 cm) diameter base plate.                                                                                                                         |
| DRIVE            | Belt drive from input shaft to impeller shaft (4-5VX), belt drive from impeller shaft to pump input shaft (2-5VX).                                                                                                                                                                     |
| MAIN FRAME       | One piece welded frame of .25" (6.4 cm), 7 and 10-guage formed steel.                                                                                                                                                                                                                  |
| WHEELS AND TIRES | Turf tire, size 24 x 13.00-nhs 4-ply. Stamped and welded steel wheels rated up to 1,800 lbs. (817 kg).                                                                                                                                                                                 |
| HOPPER           | Volume 6.5 cubic yard, self-cleaning tapered box, dump hopper is operated hydraulically by one control, with self opening and closing door, dump hopper hydraulically lifted with a 3 x 18 hydraulic cylinder, vented roof sections with dust hoods to direct dust away from operator. |
| DIMENSIONS       | Width: 78" (198 cm), Height: 83" (211 cm), Length: 15'5" (4.7 m), Weight: 2,300 lbs. (1,044 kg)                                                                                                                                                                                        |
| OPTION           | 20' (6.1 m) handheld hose.                                                                                                                                                                                                                                                             |
| WARRANTY         | Two-year limited.                                                                                                                                                                                                                                                                      |
|                  | COMBINATION DECK, MODEL 07082                                                                                                                                                                                                                                                          |
| FLAIL ROTOR      | 72 hardened, straight steel flails with adjustable spacing.                                                                                                                                                                                                                            |
| FINGER ROTOR     | Four rows of 6" (15 cm) long fingers with 22 fingers per row.                                                                                                                                                                                                                          |
| OPERATING WIDTH  | 72" (183 cm)                                                                                                                                                                                                                                                                           |
| CASTER WHEELS    | 4-adjustable pneumatic caster wheels with full width anti-scalp roller, adjustable in .5" (12.7 mm) increments.                                                                                                                                                                        |
| WEIGHT           | 700 lbs. (318 kg)                                                                                                                                                                                                                                                                      |
|                  | RUBBER FINGER DECK, MODEL 07081                                                                                                                                                                                                                                                        |
| ROTOR            | Four rows of 6" (15 cm) long fingers with 22 finger per row.                                                                                                                                                                                                                           |
| OPERATING WIDTH  | 72" (183 cm)                                                                                                                                                                                                                                                                           |
| CASTER WHEELS    | 4-adjustable pneumatic caster wheels, adjustable in .5" (12.7 mm) increments.                                                                                                                                                                                                          |
| WEIGHT           | 280 lbs. (127 kg)                                                                                                                                                                                                                                                                      |