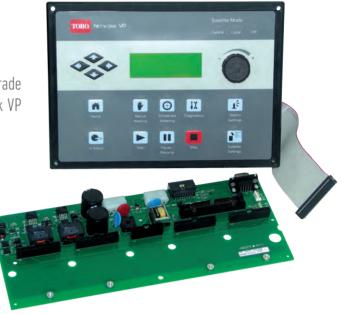

## **Network LTC Plus to Network VP**<sup>®</sup>

Available as an upgrade kit for existing LTC Plus satellites. Upgrade kit includes Network VP Faceplate, Network LTC Plus To Network VP Power Distribution Board, Cable and Hardware.

## Specifying Information—Network LTC Plus Upgrade Kit

**118-0038** *Kit Contains* 

Network VP Faceplate, Network LTC Plus To Network VP Power Distribution Board, Cable and Hardware